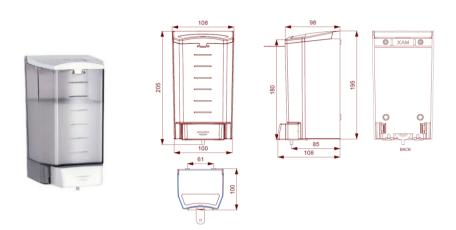

| Name                                             | SOAP DISPENSER - PUSH BUTTON                                                                                                                                                                                                                                                                                                                                                                                                                                                                                                                                                                                                                                                                                                                                                                                                                                                                                                                                                                                                                                                     |
|--------------------------------------------------|----------------------------------------------------------------------------------------------------------------------------------------------------------------------------------------------------------------------------------------------------------------------------------------------------------------------------------------------------------------------------------------------------------------------------------------------------------------------------------------------------------------------------------------------------------------------------------------------------------------------------------------------------------------------------------------------------------------------------------------------------------------------------------------------------------------------------------------------------------------------------------------------------------------------------------------------------------------------------------------------------------------------------------------------------------------------------------|
| Product Code                                     | SDR-WHT-DJ0010FN                                                                                                                                                                                                                                                                                                                                                                                                                                                                                                                                                                                                                                                                                                                                                                                                                                                                                                                                                                                                                                                                 |
| General description                              | <ul> <li>Liquid soap dispenser, wall mounted.</li> <li>Push-button operated.</li> <li>Robust.</li> <li>Suitable for high traffic facilities.</li> <li>Model suitable for public use.</li> <li>It normally goes along with a warm air hand dryer.</li> </ul>                                                                                                                                                                                                                                                                                                                                                                                                                                                                                                                                                                                                                                                                                                                                                                                                                      |
| Technical Specifications                         |                                                                                                                                                                                                                                                                                                                                                                                                                                                                                                                                                                                                                                                                                                                                                                                                                                                                                                                                                                                                                                                                                  |
| Dimensions                                       | 204 x 107x 108 mm                                                                                                                                                                                                                                                                                                                                                                                                                                                                                                                                                                                                                                                                                                                                                                                                                                                                                                                                                                                                                                                                |
| Push-button                                      | ABS                                                                                                                                                                                                                                                                                                                                                                                                                                                                                                                                                                                                                                                                                                                                                                                                                                                                                                                                                                                                                                                                              |
| Capacity                                         | 1.1 L                                                                                                                                                                                                                                                                                                                                                                                                                                                                                                                                                                                                                                                                                                                                                                                                                                                                                                                                                                                                                                                                            |
| Quantity dispensed per pulsation                 | 1-1, 2 ml                                                                                                                                                                                                                                                                                                                                                                                                                                                                                                                                                                                                                                                                                                                                                                                                                                                                                                                                                                                                                                                                        |
| Operable force                                   | 26 N                                                                                                                                                                                                                                                                                                                                                                                                                                                                                                                                                                                                                                                                                                                                                                                                                                                                                                                                                                                                                                                                             |
| Weight (empty dispenser)                         | 0.3 Кg                                                                                                                                                                                                                                                                                                                                                                                                                                                                                                                                                                                                                                                                                                                                                                                                                                                                                                                                                                                                                                                                           |
| Recommended installation height<br>from the self | 15-20 cm                                                                                                                                                                                                                                                                                                                                                                                                                                                                                                                                                                                                                                                                                                                                                                                                                                                                                                                                                                                                                                                                         |
| Components and Materials                         | <ul> <li>Thermoplastic SAN container, 3 mm thick, fume color. It is mounted on the wall by means of 4 wood screws with their corresponding 5 mm wall plugs (the lower ones attach the dispenser, whilst the upper ones fix it to the wall) (screws and wall Plugs are provided). It can be filled with commercially marketed all-purpose liquid and lotion hand soaps and synthetic detergents.</li> <li>White ABS top filling lid. To refill, the lid is opened using a standard key supplied.</li> <li>White ABS push-button.</li> <li>Anti-dripping and anti-corrosion valve. Design based on a polyamide piston with 2 elastomeric toroidal gaskets, silicone blocking pivot and stainless steel ball to ensure tightness.</li> <li>Stainless steel AISI 302 springs.</li> <li>It is recommended to use liquid soap with the following characteristics: <ul> <li>Density between 0.9 and 1.35 kg/dm3</li> <li>Viscosity between 500 and 2,500 cps.</li> <li>It does not support soaps that contain methanol, chlorine or solid or abrasive particles.</li> </ul> </li> </ul> |
| Operation                                        | Press push-button manually to dispense a measured amount of liquid soap. Valve is operable with one hand, without tight grasping, pinching, or twisting of the wrist                                                                                                                                                                                                                                                                                                                                                                                                                                                                                                                                                                                                                                                                                                                                                                                                                                                                                                             |
| Certificates & Qualifications                    | ISO 9001:2008                                                                                                                                                                                                                                                                                                                                                                                                                                                                                                                                                                                                                                                                                                                                                                                                                                                                                                                                                                                                                                                                    |
| Specifications                                   | Wall mounted soap dispenser, robust with a body made of thermoplastic SAN container, 3 mm thick, fume color. It should be mounted on the wall by means of 4 wood screws with their corresponding 5 mm wall plugs; the lower ones attach the dispenser, whilst the upper ones fix it to the wall. The push-button and top filling lid should be made of white ABS, and to refill, the lid should be opened using a standard key supplied. The dispenser should include an anti-dripping and anti- corrosion valve which is based on a polyamide piston with 2 elastomeric toroidal gaskets, silicone blocking pivot and stainless steel ball to ensure tightness. The dispenser should be provided with stainless steel AISI 302 springs. The soap dispenser should be suitable for commercially marketed all purpose liquid and lotion hand soaps and synthetic detergents except for surgical soaps. Overall dimensions shall be 204 x 107 x 108 mm.                                                                                                                            |