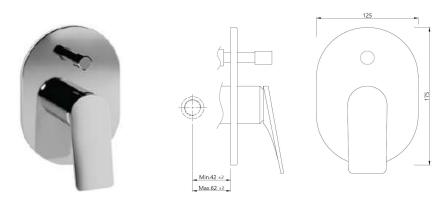

| Product Code                                                                                              | LAG-CHR-91065MK                                                                       |
|-----------------------------------------------------------------------------------------------------------|---------------------------------------------------------------------------------------|
| Description                                                                                               | Exposed Part Kit of Single Lever In-wall Diverter (Compatible In-wall part ALD-       |
|                                                                                                           | 065M is sold separately)                                                              |
| Recommended Water                                                                                         | 0.5 Bar - 5 Bar                                                                       |
| Pressure                                                                                                  |                                                                                       |
|                                                                                                           | Brass Rod as per IS:319-1989                                                          |
|                                                                                                           | Cu (56.0-59.0), Pb (2.0-3.5), Fe (0.0-0.35), Total Impurity (0.0-0.7), Zn (Remainder) |
| Brass Specification in                                                                                    |                                                                                       |
| Percentage                                                                                                | Brass Sheets as per IS:410-1977                                                       |
|                                                                                                           | Cu (61.5-64.5), Pb (0.0-0.3), Fe (0.0-0.075), Total Impurity (0.0-0.6), Zn            |
|                                                                                                           | (Remainder)                                                                           |
|                                                                                                           | Plating: Nickel-10.0 micron Chromium-0.3 micron                                       |
| Finish                                                                                                    | Salt Spray (500 hrs + Validated)                                                      |
|                                                                                                           | Adhesion (Pass)                                                                       |
| Available Single Colour                                                                                   | Black Chrome (BCH), Black Matt (BLM), Gold Matt-PVD (GMP), Gold Bright-PVD            |
| Finishing                                                                                                 | (GBP) & Blush Gold Bright PVD (BGP)                                                   |
| Available Dual Colour                                                                                     |                                                                                       |
| Finishing                                                                                                 | Black Matt & Black Chrome (BBC), Gold Matt-PVD & Gold Bright-PVD (GMG), Black         |
| (First Colour for Body &                                                                                  | Matt & Gold Matt-PVD (BGM)                                                            |
| Second for Lever)                                                                                         |                                                                                       |
|                                                                                                           |                                                                                       |
| DISCLAIMER: Our every effort has been made to ensure factual accuracy, the information presented          |                                                                                       |
| subject to changes due to requirements in different sites, markets and/ or countries. Jaquar reserves the |                                                                                       |