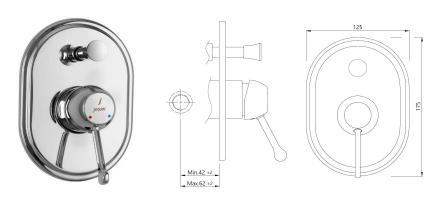

| Product Code                  | QQP-CHR-7065MKPM                                                                      |
|-------------------------------|---------------------------------------------------------------------------------------|
| Description                   | Exposed Part Kit of Single Lever In-wall Diverter (Compatible In-wall part ALD-       |
|                               | 065M is sold separately)                                                              |
| Recommended Water             | 0.5 Bar - 5 Bar                                                                       |
| Pressure                      | U.3 Bdl - 3 Bdl                                                                       |
|                               | Brass Rod as per IS:319-1989                                                          |
|                               | Cu (56.0-59.0), Pb (2.0-3.5), Fe (0.0-0.35), Total Impurity (0.0-0.7), Zn (Remainder) |
| Brass Specification in        |                                                                                       |
| Percentage                    | Brass Sheets as per IS:410-1977                                                       |
|                               | Cu (61.5-64.5), Pb (0.0-0.3), Fe (0.0-0.075), Total Impurity (0.0-0.6), Zn            |
|                               | (Remainder)                                                                           |
|                               | Plating: Nickel-10.0 micron Chromium-0.3 micron                                       |
| Finish                        | Salt Spray (500 hrs + Validated)                                                      |
|                               | Adhesion (Pass)                                                                       |
| Available Colour<br>Finishing | Antique Bronze (ABR), Antique Copper (ACR), Black Chrome (BCH), Black Matt            |
|                               | (BLM), Gold Dust (GDS), Auric Gold (GLD), Graphite (GRF), Stainless Steel Finish      |
|                               | (SSF) & White Matt (WHM)                                                              |
|                               |                                                                                       |